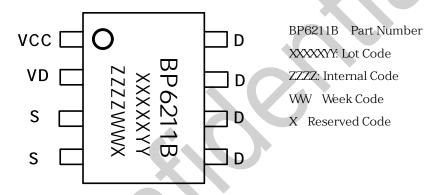

#### **Pin Configuration and Marking Information**

Figure 2. SOP-8 Pin Configuration

#### **Pin Functions**

| Pin NO. | Pin Name | Description                                                                  |
|---------|----------|------------------------------------------------------------------------------|
| 1       | VCC      | Linear regulator output. VCC is the supply of the BP6211B.                   |
| 2       | VD       | MOSFET drain voltage sensing. VD is also used as the linear regulator input. |
| 3 4     | S        | MOSFET source. S is also used as a reference for VCC.                        |
| 5 6 7 8 | D        | MOSFET drain.                                                                |